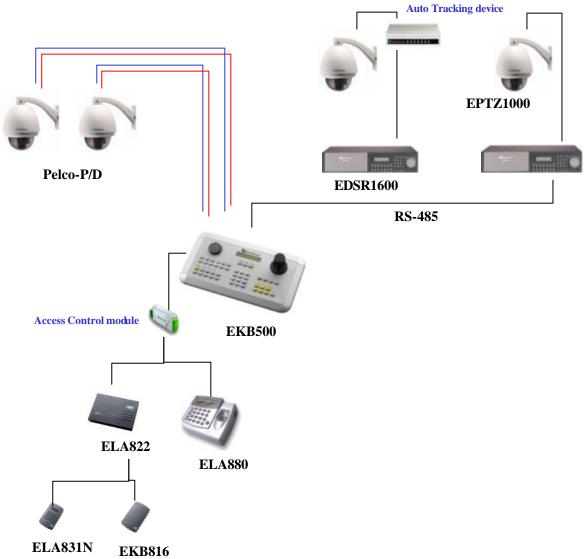

EverFocus_Enhance Protocols |
| Remote Control        | RS-232/RS-485                                 |
| Baud Rate             | 1200~38400                                    |
| LCD Display           | 20 x 2 Characters                             |
| Integration           | Up to 8 keyboard cascading connection         |
| Auto Surveillance     | Position, Tour, Auto Pan                      |
| Wiring Box            | Yes                                           |
| Operating Temperature | 0 ~40                                         |
| Operating Humidity    | < 95%                                         |
| Dimension             | 380(W) x 180(H) x 95(D)                       |
| Weight                | 1.5Kg                                         |

# **Application Diagrams**





## **Ordering information**

### **EKB500**



EKB500, Multi-Function keyboard controller, NTSC/ 2-flat plug with 110~220V switching power

EKB500, Multi-Function keyboard controller, PAL/ 2-round plug with 110~220V switching power

# EverFocus Electronics Corp.

#### **lead Office:**

2F, No.79 Sec. 1 Shin-Tai Wu Road, Isi-Chih, Taipei, Taiwan EL: +886-2-26982334 AX: +886-2-26982380 www.everfocus.com.tw

## **USA Office:**

2445 Huntington Drive, San Marino, CA 91108, U.S.A.

TEL: +1-626-844-8888 FAX: +1-626-844-8838 www.everfocus.com

#### **China Office:**

Room 609, Technology Trade Building, Shangri Information Industry Base, Haitian District, Beijing,China TEL: +86-10-62973336

FAX: +86-10-62971432 www.everfocus.com.cn